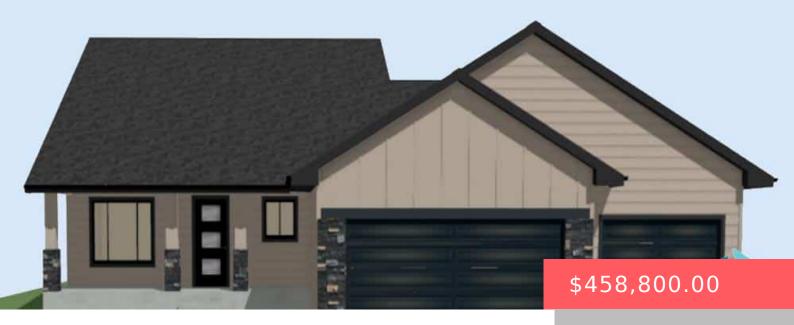

#### 1215 N ROSE AVE

https://harr-lemme.com

Lot 15 Block 3 High Pointe

- 4 heds
- 3 baths
- Multi Level. Single Family
- New Construction, RESIDENTIAL
- Active, Active-New
- 1613 sq ft

#### **Basics**

Category: New Construction, RESIDENTIAL Type: Multi Level, Single Family

Status: Active, Active-New Bedrooms: 4 beds

Bathrooms: 3 baths Total rooms: 9

Floor level: 477 Area: 1613 sq ft

**Lot size: 9825** sq ft **Year built:** 2025

## **Building Details**

Floor covering: Carpet, Tile, Vinyl Basement: Full

**Exterior material:** Hard Board, Stone/Stone Veneer, Wood **Roof:** Shingle Composition

Parking: Attached