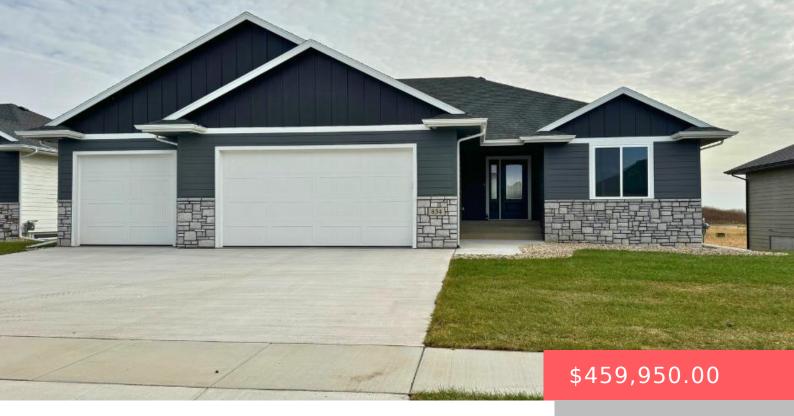

#### 834 S MELISSA AVE

https://harr-lemme.com

Lot 6 Block 9 Tiger Meadows addition to the city of Harrisburg.

- 2 heds
- 2 baths
- Ranch, Single Family
- New Construction, RESIDENTIAL
- Active. Active-New
- 1333 sq ft

#### **Basics**

Category: New Construction, RESIDENTIAL Type: Ranch, Single Family

Status: Active, Active-New Bedrooms: 2 beds

Bathrooms: 2 baths Total rooms: 8

Floor level: 1333 Area: 1333 sq ft

Lot size: 9990 sq ft Year built: 2024

## **Building Details**

Floor covering: Carpet, Tile, Vinyl Basement: Full

**Exterior material:** Hard Board, Part Brick **Roof:** Shingle Composition

Parking: Attached