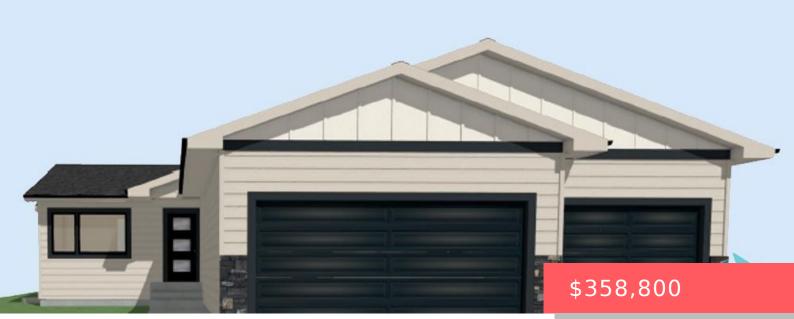

#### SIOUX FALLS, SD, 57107

https://harr-lemme.com

LOT 1, BLOCK 11, MEADOW RIDGE ADDITION

- 2 beds
- 2 baths
- Ranch, Single Family
- New Construction, RESIDENTIAL
- Active
- 1034 sq ft

#### Basics

Category: New Construction, RESIDENTIAL Status: Active Bathrooms: 2 baths Floor level: 1034 Lot size: 9360 sq ft Type: Ranch, Single Family Bedrooms: 2 beds Total rooms: 6 Area: 1034 sq ft Year built: 2025

# **Building Details**

Floor covering: Carpet, Tile, VinylExterior material: Hard Board, Stone/Stone VeneerRoof: Shingle CompositionParking: Attached

### **Amenities & Features**

Features: Main Floor Laundry, Master Bath, Master Bed Main Level, Vaulted Ceiling