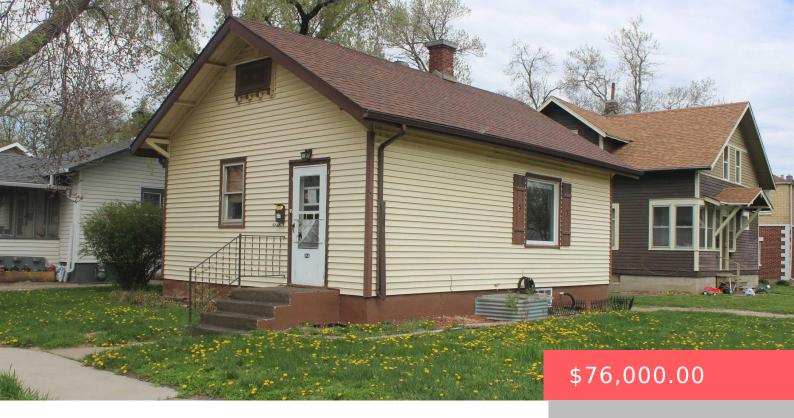

### **121 NE 5TH AVE**

https://harr-lemme.com

E 46' Lot 6 Block 21 Bennett & Thomas Addition 5th

- 2 heds
- 2 baths
- Other, Single Family
- None, RESIDENTIAL
- Active, Active-New
- 888 sq ft

Google

Map data ©2025

### **Basics**

Category: None, RESIDENTIAL Type: Other, Single Family

Status: Active, Active-New Bedrooms: 2 beds

**Bathrooms: 2** baths **Total rooms: 9** 

Floor level: 608 Area: 888 sq ft

Lot size: 2300 sq ft Year built: 1919