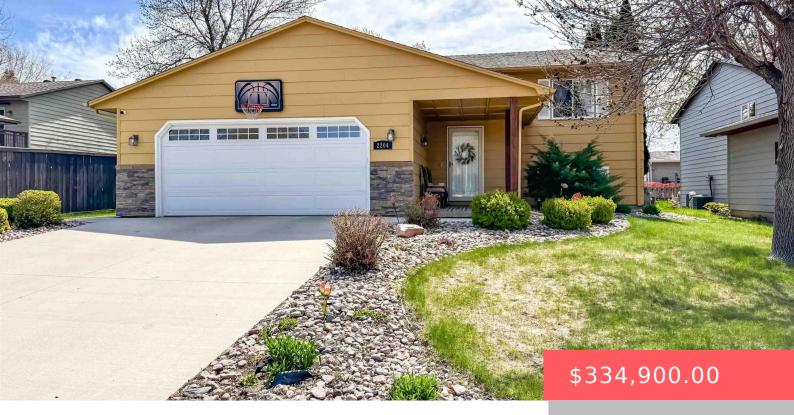

#### 2204 S MELANIE LN

https://harr-lemme.com

# ASCOT PARK SEC LOT 28 BLOCK 13 HUNTINGTON HILLS ADDN TO CITY OF SIOUX FALLS

- 4 beds
  - 2 baths
  - Single Family, Split Foyer
- None, RESIDENTIAL
- Active, Active-New
- 1766 sq ft

#### Basics

Category: None, RESIDENTIAL Status: Active, Active-New Bathrooms: 2 baths Floor level: 944 Lot size: 6380 sq ft

Type: Single Family, Split Foyer Bedrooms: 4 beds Total rooms: 8 Area: 1766 sq ft Year built: 1983