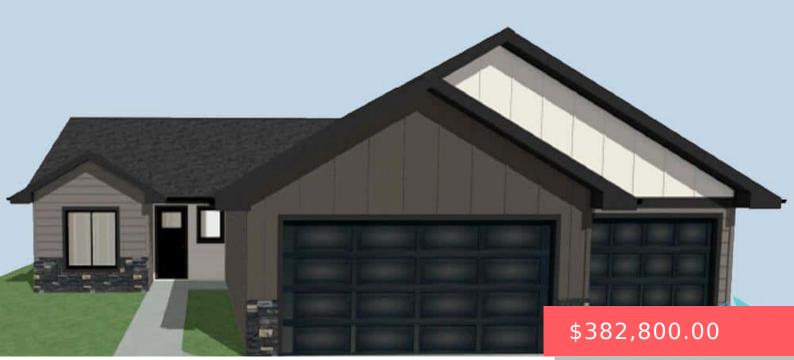

#### **1135 E APEX ST**

https://harr-lemme.com

LOT 16, Block 4, Pinnacle Estates Addition

- <u>...</u>
- 2 baths
- Ranch, Single Family
- New Constructio
   RESIDENTIAL
- Active, Active-New
- 1296 sq ft

#### Basics

Category: New Construction, RESIDENTIAL Status: Active, Active-New Bathrooms: 2 baths Floor level: 1296 Lot size: 14400 sq ft Type: Ranch, Single Family Bedrooms: 2 beds Total rooms: 7 Area: 1296 sq ft Year built: 2025

# **Building Details**

Floor covering: Carpet, Tile, Vinyl Exterior material: Hard Board, Stone/Stone Veneer Parking: Attached Basement: Full
Roof: Shingle Composition

# **Amenities & Features**

**Features:** Main Floor Laundry, Master Bath, Master Bed Main Level, Pantry, Tray Ceiling, Vaulted Ceiling