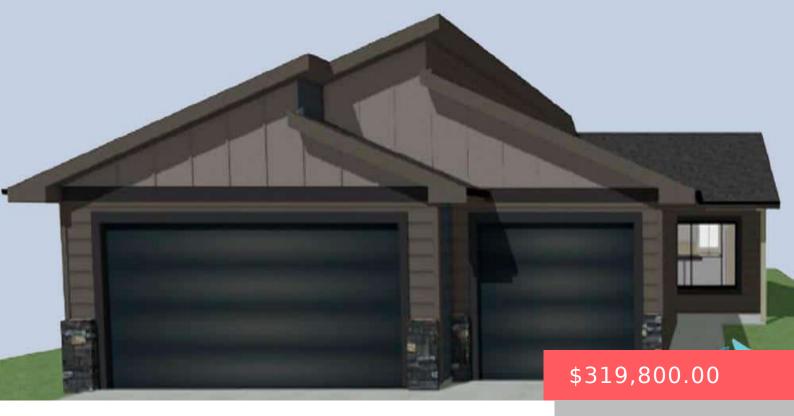

#### **809 N INDEPENDENT ST**

https://harr-lemme.com

Lot 10, Block 8, Countryside Addition

- 2 heds
- 2 baths
- Other, Single Family
- New Construction, RESIDENTIAL
- Active, Active-New
- 1126 sq ft

279th St

# **Building Details**

Floor covering: Carpet, Vinyl Basement: None

**Exterior material:** Hard Board, Stone/Stone Veneer **Roof:** Shingle Composition

Parking: Attached