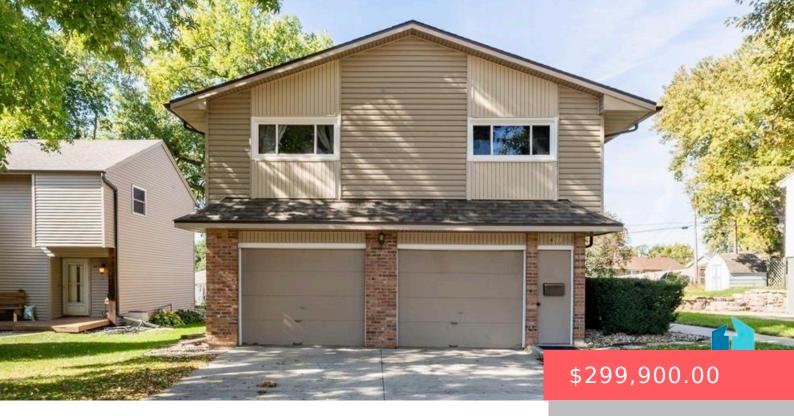

#### **601 S MABLE AVE AVE**

https://harr-lemme.com

N 16 1 & S 28 VAC SIOUX ST ADJ BLOCK 41 VAN EPS 2ND ADDN TO CITY OF SIOUX FALLS

- 1 hods
- 3 baths
- Single Family, Split Foyer
- None, RESIDENTIAL
- Active, Active-New
- 2000 sq ft

#### **Basics**

Category: None, RESIDENTIAL Type: Single Family, Split Foyer

Status: Active, Active-New Bedrooms: 4 beds

Bathrooms: 3 baths Total rooms: 7

Floor level: 1300 Area: 2000 sq ft

Lot size: 5789 sq ft Year built: 1979

# **Building Details**

Floor covering: Carpet, Laminate, Vinyl Basement: Full

**Exterior material:** Vinyl **Roof:** Shingle Composition

Parking: Attached