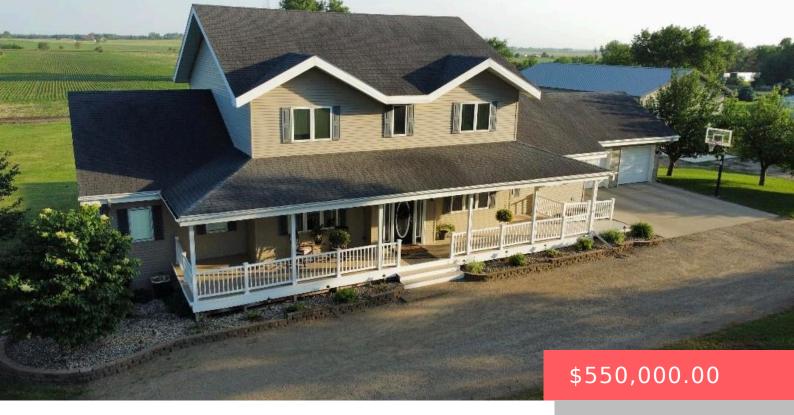

### 38535 174 ST

https://harr-lemme.com

DIST:29 CITY/MUNI/TWP:REDFIELD TWP SEC/TWN/RNG/MER:SEC 15 TWN 116 RNG 64 MACK'S

- 6 beds
- 4 baths
- Single Family, Two Story
- None, RESIDENTIAL
- Active, Active Contingent Misc. Active-New
- 5000 sa ft

#### **Basics**

Category: None, RESIDENTIAL Type: Single Family, Two Story

**Status:** Active, Active - Contingent Misc, Active-New **Bedrooms: 6** beds

Bathrooms: 4 baths

Floor level: 2150

Total rooms: 12

Area: 5000 sq ft

**Lot size: 61698** sq ft **Year built:** 2003

## **Building Details**

Floor covering: Carpet, Vinyl Basement: Full

**Exterior material:** Metal **Roof:** Shingle Composition

Parking: Attached