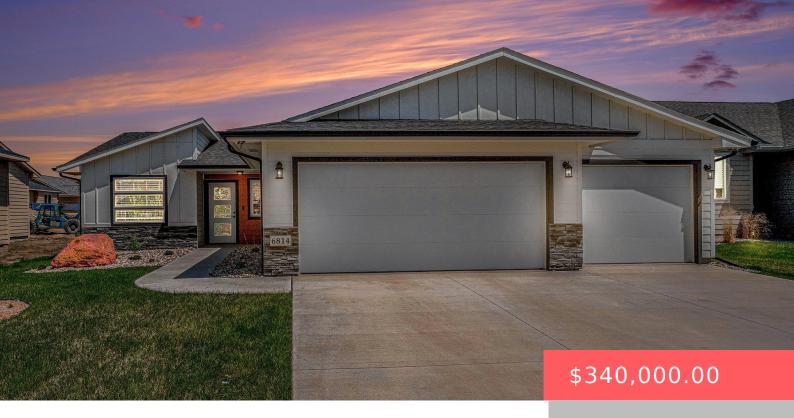

#### 6814 W 5TH ST

https://harr-lemme.com

Lot 30 Block 11 Meadow Ridge Addn To City Of Sioux Falls

- 3 heds
- 2 baths
- Ranch, Single Family
- None, RESIDENTIAL
- Active, Active-New
- 1256 sq ft

#### **Basics**

Category: None, RESIDENTIAL Type: Ranch, Single Family

Status: Active, Active-New Bedrooms: 3 beds

Bathrooms: 2 baths Total rooms: 7

**Floor level:** 1256 sq ft

Lot size: 7812 sq ft Year built: 2023

## **Building Details**

Floor covering: Luxury Vinyl Plank, Tile Basement: None

Exterior material: Hard Board, Stone/Stone Veneer Roof: Shingle Composition

Parking: Attached