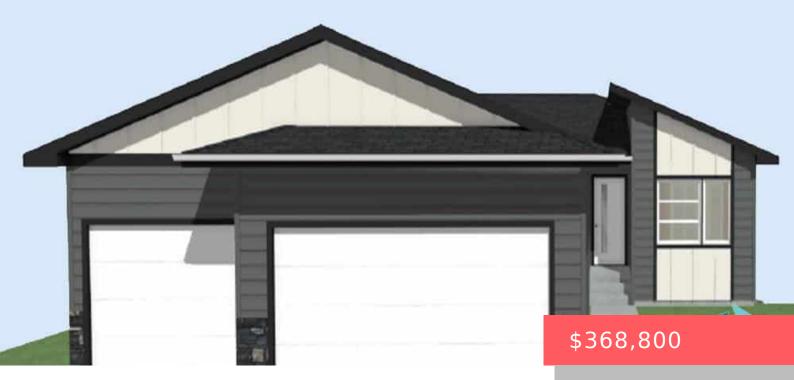

## SIOUX FALLS, SD, 57107

https://harr-lemme.com

Lot 12, Block 11, Meadow Ridge Addition

- 2 heds
- 2 baths
- Ranch, Single Family
- New Construction, RESIDENTIAL
- Active
- 1031 sq ft

#### **Basics**

Category: New Construction, RESIDENTIAL Type: Ranch, Single Family

Status: Active Bedrooms: 2 beds

Bathrooms: 2 baths Total rooms: 6

**Floor level:** 1031 **Area:** 1031 sq ft

**Lot size: 6160** sq ft **Year built:** 2025

## **Building Details**

Floor covering: Carpet, Vinyl Basement: Full

**Exterior material:** Hard Board, Stone/Stone Veneer **Roof:** Shingle Composition

Parking: Attached