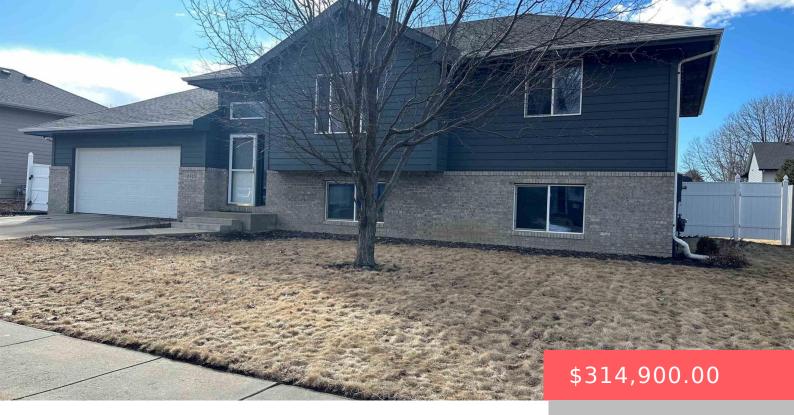

### **6813 S MOGEN AVE**

https://harr-lemme.com

SF - Platinum Valley Addition - Lot 16 - Block 8

- 3 hads
- 2 baths
- Single Family, Split Foyer
- None, RESIDENTIAL
- Active-New
- 1990 sq ft

#### **Basics**

Category: None, RESIDENTIAL Type: Single Family, Split Foyer

Status: Active-New Bedrooms: 3 beds

**Bathrooms: 2** baths **Total rooms:** 7

**Floor level:** 1046 **Area: 1990** sq ft

**Lot size: 9629** sq ft **Year built:** 2000

# **Building Details**

Floor covering: Carpet, Vinyl, Wood Basement: Full

**Exterior material:** Hard Board, Part Brick **Roof:** Shingle Composition

Parking: Attached