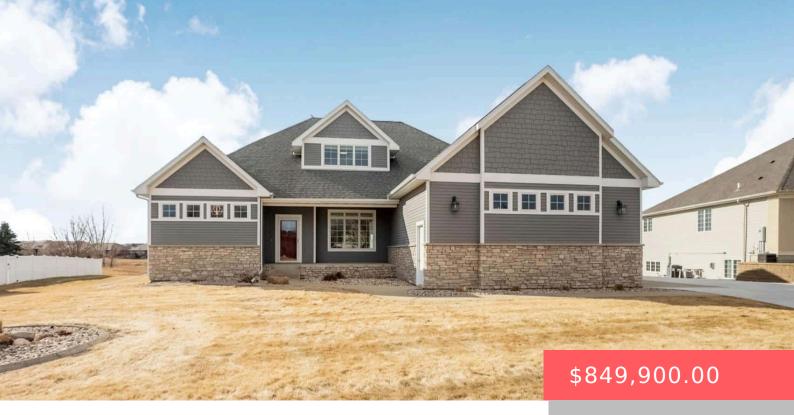

### **6813 S HEATHERRIDGE AVE**

https://harr-lemme.com

SF - HEATHER RIDGE II ADD - LOT 9 - BLK 1

- 5 hads
- 4 baths
- Single Family, Two Story
- None, RESIDENTIAL
- Active-New
- 3774 sq ft

#### **Basics**

Category: None, RESIDENTIAL Type: Single Family, Two Story

Status: Active-New Bedrooms: 5 beds

Bathrooms: 4 baths Total rooms: 15
Floor level: 1648 Area: 3774 sq ft

**Lot size: 22991** sq ft **Year built:** 2009

## **Building Details**

Floor covering: Carpet, Tile, Wood

Basement: Full

**Exterior material:** Cement Hardboard, Stone/Stone Veneer **Roof:** Shingle Composition

Parking: Attached