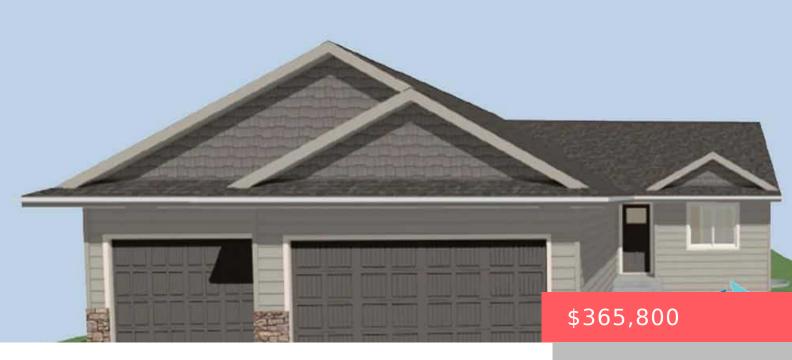

#### Lot 13, Block 11 Meadow Ridge Addition

**Amy Evans** 

**Lindsey Theuninck** 

- 2 beds
- 2 baths
- Ranch, Single Family
- New Construction, RESIDENTIAL
- Active
- 1076 sq ft

#### Basics

Category: New Construction, RESIDENTIAL Status: Active Bathrooms: 2 baths Floor level: 1076 Lot size: 6930 sq ft Type: Ranch, Single Family Bedrooms: 2 beds Total rooms: 6 Area: 1076 sq ft Year built: 2025

## **Building Details**

Floor covering: Carpet, Vinyl Exterior material: Hard Board, Stone/Stone Veneer Parking: Attached Basement: Full
Roof: Shingle Composition