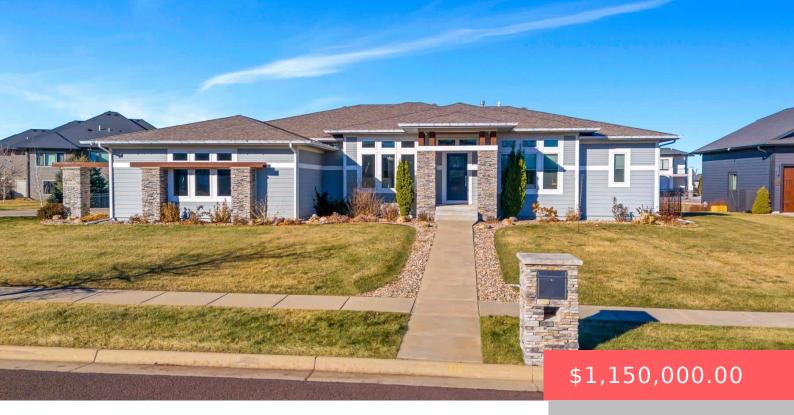

#### **6809 S JOVAN CIR**

https://harr-lemme.com

SF-PRAIRIE HILLS WEST ADD - LOT 9 - BLK 7

- 5 hads
- 5 baths
- Ranch, Single Family
- None, RESIDENTIAL
- Active. Active-New
- 4938 sq ft

#### **Basics**

Category: None, RESIDENTIAL Type: Ranch, Single Family

**Status:** Active, Active-New **Bedrooms: 5** beds

**Bathrooms: 5** baths **Total rooms:** 13

Floor level: 2658 Area: 4938 sq ft

**Lot size: 19928** sq ft **Year built:** 2015

## **Building Details**

Floor covering: Carpet, Laminate, Tile Basement: Full

**Exterior material:** Hard Board, Stone/Stone Veneer **Roof:** Shingle Composition

Parking: Attached