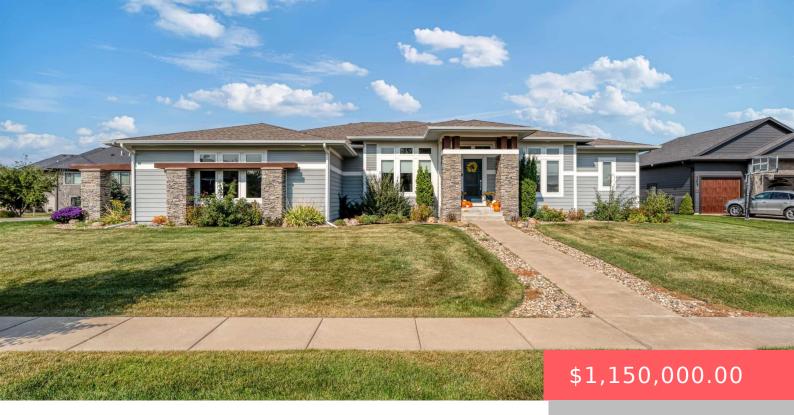

#### **6809 S JOVAN CIR**

https://harr-lemme.com

SF-PRAIRIE HILLS WEST ADD - LOT 9 - BLK 7

- 5 hads
- 5 baths
- Ranch, Single Family
- None, RESIDENTIAL
- Active. Active-New
- 4938 sq ft

#### **Basics**

Category: None, RESIDENTIAL Type: Ranch, Single Family

**Status:** Active, Active-New **Bedrooms: 5** beds

**Bathrooms: 5** baths **Total rooms:** 13

Floor level: 2658 Area: 4938 sq ft

**Lot size: 19928** sq ft **Year built:** 2015

## **Building Details**

Floor covering: Carpet, Laminate, Tile Basement: Full

**Exterior material:** Hard Board, Stone/Stone Veneer **Roof:** Shingle Composition

Parking: Attached