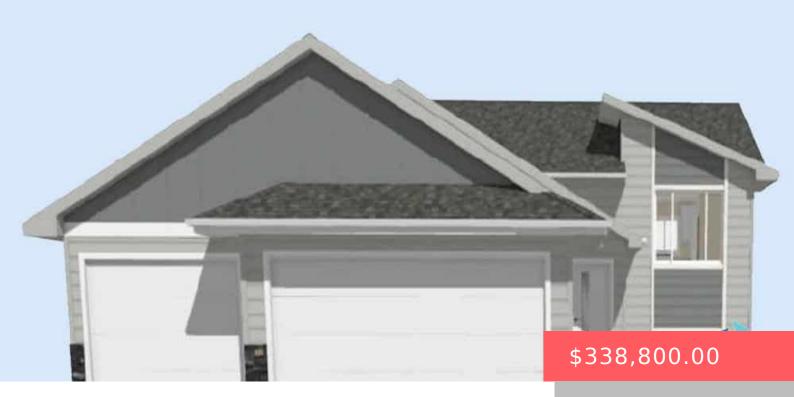

#### **400 N SUMMIT AVE**

https://harr-lemme.com

Lot 5, Block 9, Pinnacle Estates Addition

- 2 heds
- 2 baths
- Single Family, Split Foyer
- New Construction, RESIDENTIAL
- Active, Active-New
- 972 sq ft

#### **Basics**

Category: New Construction, RESIDENTIAL Type: Single Family, Split Foyer

Status: Active, Active-New Bedrooms: 2 beds

Bathrooms: 2 baths Total rooms: 5

Floor level: 972 Area: 972 sq ft

**Lot size: 7606** sq ft **Year built:** 2025

# **Building Details**

Floor covering: Carpet, Vinyl Basement: Full

**Exterior material:** Hard Board, Stone/Stone Veneer **Roof:** Shingle Composition

Parking: Attached