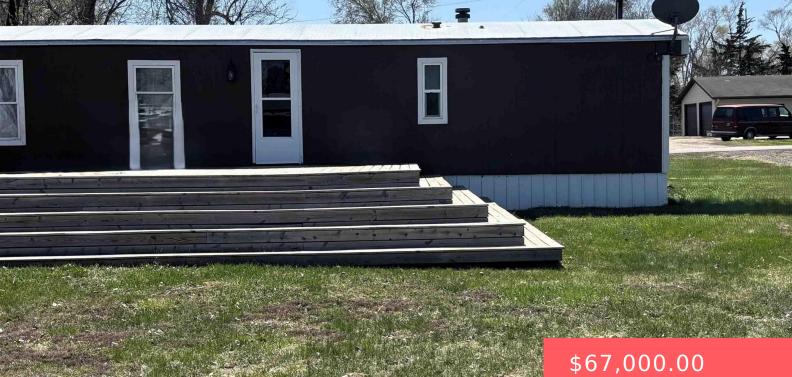

#### 602 S 2ND AVE

https://harr-lemme.com

Lots 5-12 Blk 15 OP Woonsocket, City of Woonsocket, Sanborn County, SD

#### **Basics**

Category: None, RESIDENTIAL Status: Active-New Bathrooms: 2 baths Floor level: 924 Lot size: 28400 sq ft

Type: Mobile Home, Other Bedrooms: 2 beds Total rooms: 7 Area: 924 sq ft Year built: 1984

## **Building Details**

Floor covering: Carpet, Vinyl Exterior material: Other Parking: Detached

Basement: None Roof: Other