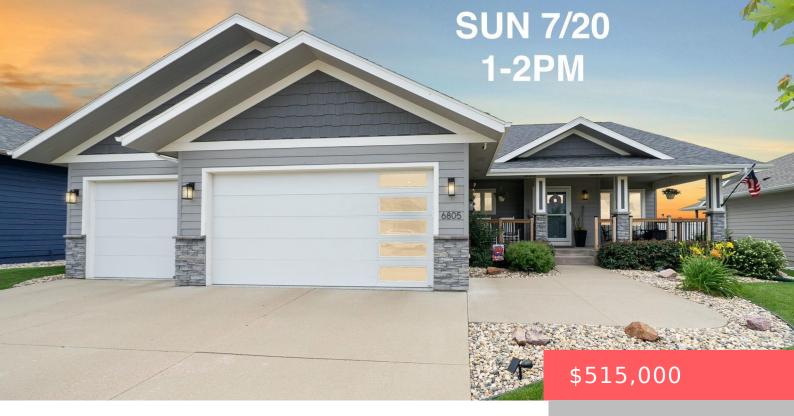

### SIOUX FALLS, SD, 57110

https://harr-lemme.com

Lot 18 Block 2 Diamond Field Estates Second Addn To The City Of Sioux Falls

- 5 hads
- 3 haths
- Multi Level, Single Family
- None, RESIDENTIAL
- Active
- 2526 sq ft

#### **Basics**

Category: None, RESIDENTIAL Type: Multi Level, Single Family

Status: Active Bedrooms: 5 beds

Bathrooms: 3 baths Total rooms: 11

Floor level: 660 Area: 2526 sq ft

**Lot size: 8869** sq ft **Year built:** 2017

## **Building Details**

Floor covering: Carpet, Laminate Basement: Full

**Exterior material:** Hard Board **Roof:** Shingle Composition

Parking: Attached