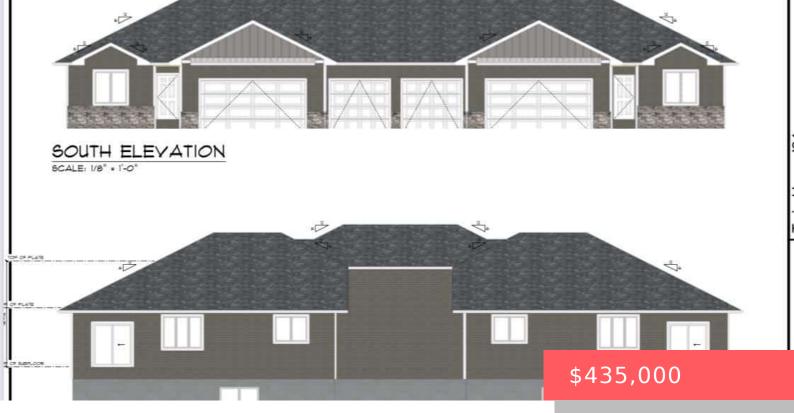

#### **2208 E CHRISTENSEN ST**

https://harr-lemme.com

LOT 1 BLOCK 6 ASPEN RIDGE ADDN TO THE CITY OF BRANDON

- . 2 bodo
- 2 haths
- Ranch, Twin Home
- New Construction, RESIDENTIAL
- Active-New
- 1432 sa ft

#### **Basics**

Category: New Construction, RESIDENTIAL Type: Ranch, Twin Home

Status: Active-New Bedrooms: 2 beds

Bathrooms: 2 baths Floor level: 1432

**Area: 1432** sq ft **Lot size: 7840** sq ft **Year built:** 2025

# **Building Details**

Floor covering: Carpet, Luxury Vinyl Plank

Basement: Full

**Exterior material:** Part Brick, Vinyl **Roof:** Shingle Composition

Parking: Attached