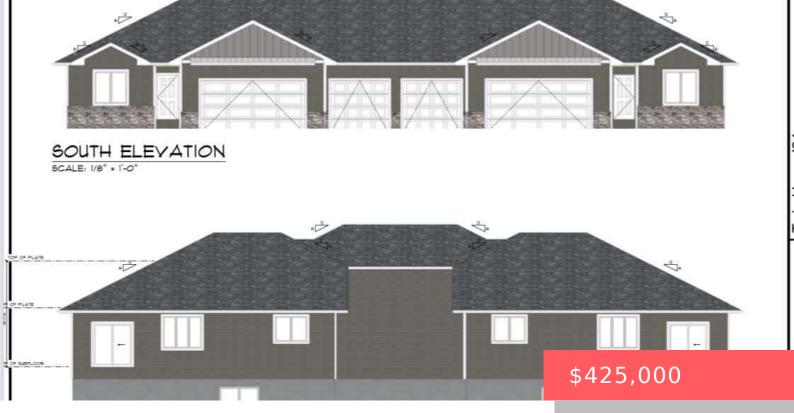

#### **2206 E CHRISTENSEN ST**

https://harr-lemme.com

LOT 1 BLOCK 6 ASPEN RIDGE ADDN TO THE CITY OF BRANDON

- . 2 bodo
- 2 haths
- Ranch, Twin Home
- New Construction, RESIDENTIAL
- Active-New
- 1432 sq ft

#### **Basics**

Category: New Construction, RESIDENTIAL Type: Ranch, Twin Home

Status: Active-New Bedrooms: 2 beds

Bathrooms: 2 baths Floor level: 1432

**Area: 1432** sq ft **Lot size: 7840** sq ft **Year built:** 2025

## **Building Details**

Floor covering: Carpet, Luxury Vinyl Plank Basement: Full

**Exterior material:** Part Brick, Vinyl **Roof:** Shingle Composition

Parking: Attached