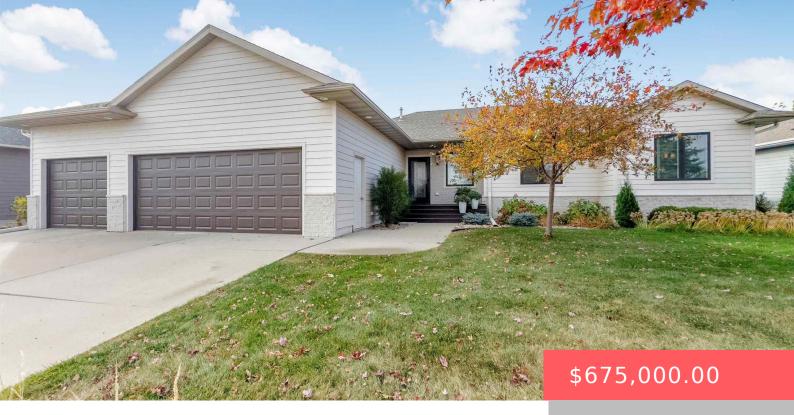

#### **6801 E STEAMBOAT TRL**

https://harr-lemme.com

Lot 18, Block 9, Copper Creek Addition

- 5 hads
- 3 baths
- Ranch, Single Family
- None, RESIDENTIAL
- Active. Active-New
- 2966 sq ft

#### **Basics**

Category: None, RESIDENTIAL Type: Ranch, Single Family

Status: Active, Active-New **Bedrooms: 5** beds

Bathrooms: 3 baths Total rooms: 10 Floor level: 1534

Year built: 2014 Lot size: 11221 sq ft

### **Schools**

**School District:** Brandon Valley **Elementary:** Inspiration Elementary - Brandon Valley

**Area: 2966** sq ft

49-2 Schools 49-1

Middle: Brandon Valley MS High School: Brandon Valley HS