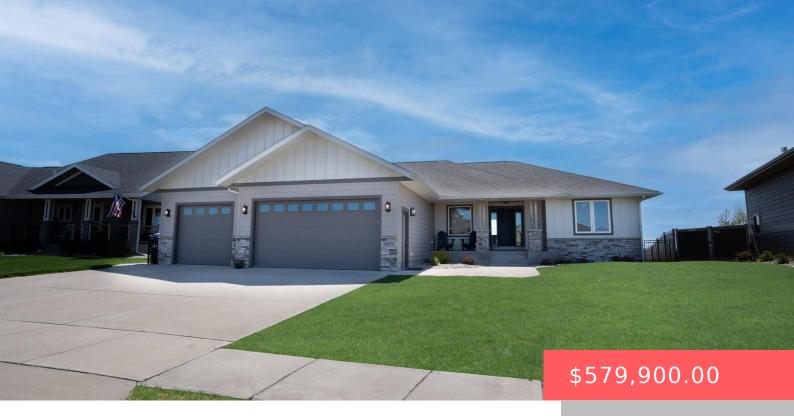

#### **6801 E DUGOUT LN**

https://harr-lemme.com

Lot 17 Block 2 Diamond Field Estates 2nd Addition to the City of Sioux Falls

- 5 heds
- 3 baths
- Ranch, Single Family
- None, RESIDENTIAL
- Active, Active Contingent Home, Active - Contingent Misc, Active-New
- 3162 sq ft

#### **Basics**

Category: None, RESIDENTIAL Type: Ranch, Single Family

**Status:** Active - Contingent Home, Active - Contingent **Bedrooms: 5** beds

Misc, Active-New

Bathrooms: 3 baths

Floor level: 1677

Area: 3162 sq ft

**Lot size: 10106** sq ft **Year built: 2018** 

## **Building Details**

Floor covering: Carpet, Tile, Vinyl Basement: Full

**Exterior material:** Hard Board, Stone/Stone Veneer **Roof:** Shingle Composition

Parking: Attached