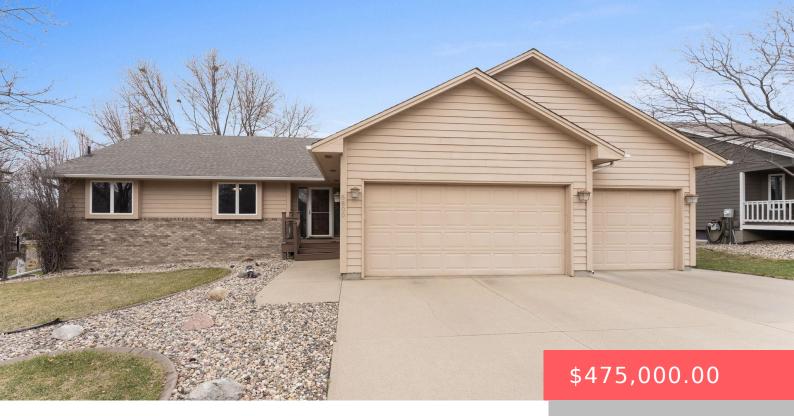

#### 6800 W WESTMINSTER DR

https://harr-lemme.com

Lot 17 Blk 11 Roosevelt Valley Addn to City of Sioux Falls

- 5 hode
- 4 baths
- Ranch, Single Family
- None, RESIDENTIAL
- Active-New
- 2989 sq ft

#### **Basics**

Category: None, RESIDENTIAL Type: Ranch, Single Family

Status: Active-New Bedrooms: 5 beds
Bathrooms: 4 baths Floor level: 1816

**Area: 2989** sq ft **Lot size: 11400** sq ft **Year built:** 1994

# **Building Details**

Floor covering: Luxury Vinyl Plank, Tile Basement: Full

**Exterior material:** Hard Board, Part Brick **Roof:** Shingle Composition

Parking: Attached