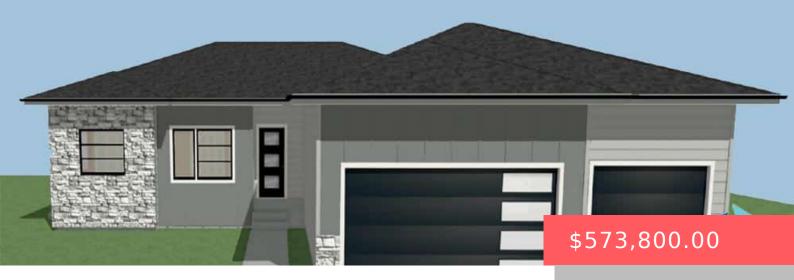

#### **1205 N ROSE AVE**

https://harr-lemme.com

#### Lot 14, Block 3 High Pointe Estates 3rd Addition

- 5 beds
- 3 baths
- Ranch, Single Family
- New Constructio
   RESIDENTIAL
- Active, Active-New
- 2768 sq ft

### Basics

Category: New Construction, RESIDENTIAL Status: Active, Active-New Bathrooms: 3 baths Floor level: 1572 Lot size: 9825 sq ft Type: Ranch, Single Family Bedrooms: 5 beds Total rooms: 10 Area: 2768 sq ft Year built: 2025

# **Building Details**

Floor covering: Carpet, Tile, Vinyl Exterior material: Hard Board, Stone/Stone Veneer Parking: Attached Basement: Full
Roof: Shingle Composition