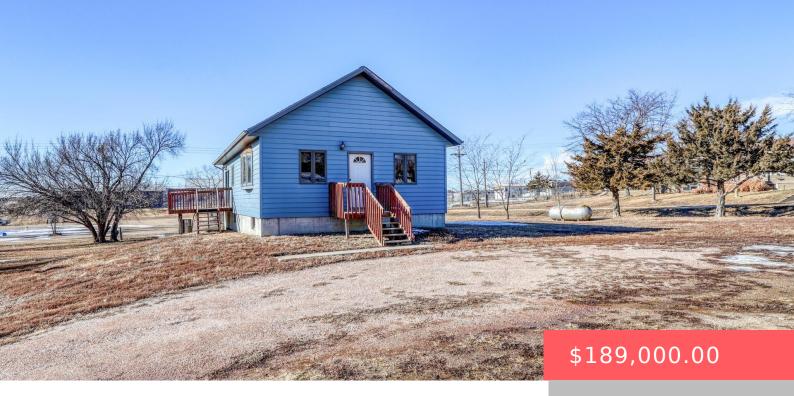

#### **103 WASHINGTON AVE**

https://harr-lemme.com

Lots 1&2&3, Block 30

- 4 beds
- 2 baths
- Ranch, Single Family
- None, RESIDENTIAL
- Active, Active-New
- 1215 sq ft

#### Basics

Category: None, RESIDENTIAL Status: Active, Active-New Bathrooms: 2 baths Floor level: 1008 Lot size: 20909 sq ft Type: Ranch, Single Family Bedrooms: 4 beds Total rooms: 6 Area: 1215 sq ft Year built: 1940

# **Building Details**

Floor covering: Carpet, Vinyl Exterior material: Vinyl Basement: Full Roof: Metal