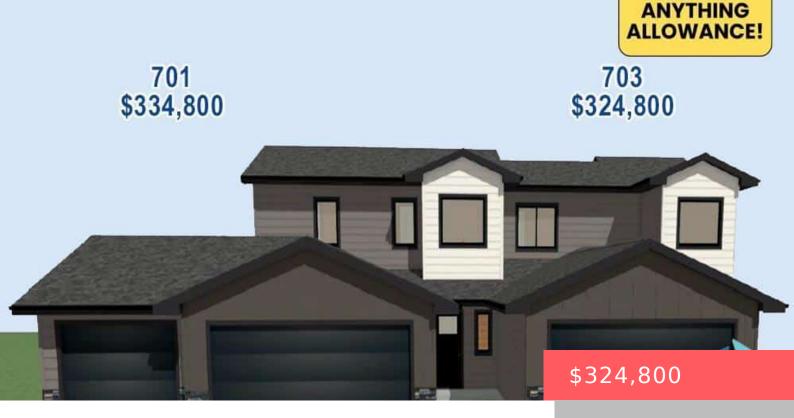

#### 703 N CLARK ST

https://harr-lemme.com

LOT 8, BLOCK 9, COUNTRYSIDE ADDITION

- 3 beds
- 3 baths
- Twin Home, Two Story
- New Construction
   RESIDENTIAL
- Active-New
- 1645 sq ft

#### Basics

Category: New Construction, RESIDENTIAL Status: Active-New Bathrooms: 3 baths Floor level: 1144 Lot size: 11466 sq ft Type: Twin Home, Two Story Bedrooms: 3 beds Total rooms: 7 Area: 1645 sq ft Year built: 2025