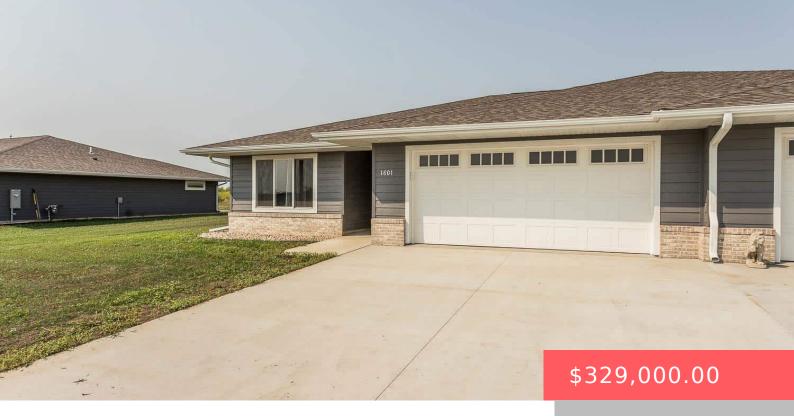

#### **1601 NEIL AVE**

https://harr-lemme.com

LOT 6 & S 1/2 LOT 7 BLOCK 1 JENSEN 2ND ADDITION TO CITY OF DELL RAPIDS - new plat will be needed

- 2 heds
- 2 baths
- Ranch, Twin Home
- New Construction, RESIDENTIAL
- Active-New
- 1234 sq ft

#### **Basics**

Category: New Construction, RESIDENTIAL Type: Ranch, Twin Home

Status: Active-New Bedrooms: 2 beds

Bathrooms: 2 baths Total rooms: 7

**Lot size: 0** sq ft **Year built:** 2024

## **Building Details**

Floor covering: Carpet, Vinyl Basement: None

**Exterior material:** Hard Board, Part Brick **Roof:** Shingle Composition

**Parking:** Attached