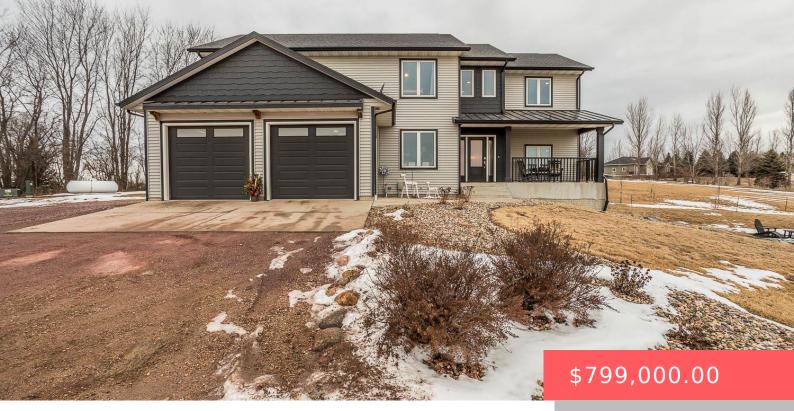

#### 25265 466TH AVE

https://harr-lemme.com

#### TRACT 4 STEINEKE`S ADDITION SE14 13103 51 GRAND MEADOW TOWNSHIP 103-51

- 3 beds
- 3 baths
- Single Family, Two Story
- Outside City Limits
  RESIDENTIAL
- Active, Active-New
- 2733 sq ft

### Basics

Category: Outside City Limits, RESIDENTIAL Status: Active, Active-New Bathrooms: 3 baths Floor level: 1152 Lot size: 160736 sq ft Type: Single Family, Two Story Bedrooms: 3 beds Total rooms: 10 Area: 2733 sq ft Year built: 2019

# **Building Details**

Floor covering: Carpet, Tile, Vinyl Exterior material: Vinyl Parking: Attached Basement: Full Roof: Metal, Shingle Composition