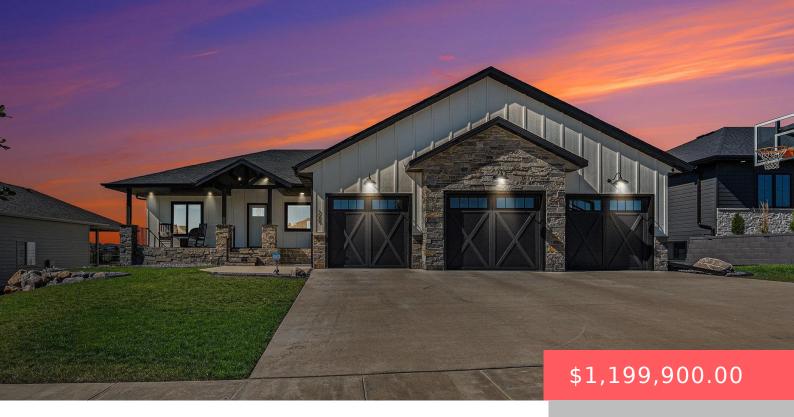

#### **309 RED SPRUCE AVE**

https://harr-lemme.com

lot 10 blk 8 Willow Ridge III addn to city of Sioux Falls

- 5 beds
- 3 baths
- Ranch, Single Family
- None, RESIDENTIAL
- Active. Active-New
- 3494 sq ft

#### **Basics**

Category: None, RESIDENTIAL Type: Ranch, Single Family

Status: Active, Active-New Bedrooms: 5 beds

Bathrooms: 3 baths Total rooms: 11

Floor level: 1755 Area: 3494 sq ft

**Lot size: 9927** sq ft **Year built:** 2019

## **Building Details**

Floor covering: Carpet, Tile, Wood Basement: Full

**Exterior material:** Stone/Stone Veneer, Wood **Roof:** Shingle Composition

Parking: Attached