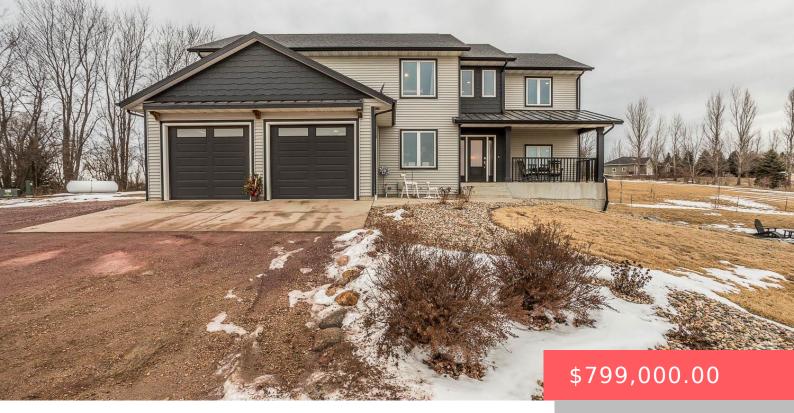

#### 25265 466TH AVE

https://harr-lemme.com

TRACT 4 STEINEKE'S ADDITION SE14 13103 51 GRAND MEADOW TOWNSHIP 103-51

- . 2 bode
- · 3 baths
- Single Family, Two Story
- Outside City Limits, RESIDENTIAL
- Active-New
- 2733 sq ft

#### **Basics**

Category: Outside City Limits, RESIDENTIAL Type: Single Family, Two Story

Status: Active-New Bedrooms: 3 beds

Bathrooms: 3 baths

Total rooms: 10

Floor level: 1152

Area: 2733 sq ft

**Lot size: 160736** sq ft **Year built:** 2019

## **Building Details**

Floor covering: Carpet, Tile, Vinyl Basement: Full

**Exterior material:** Vinyl **Roof:** Metal, Shingle Composition

Parking: Attached