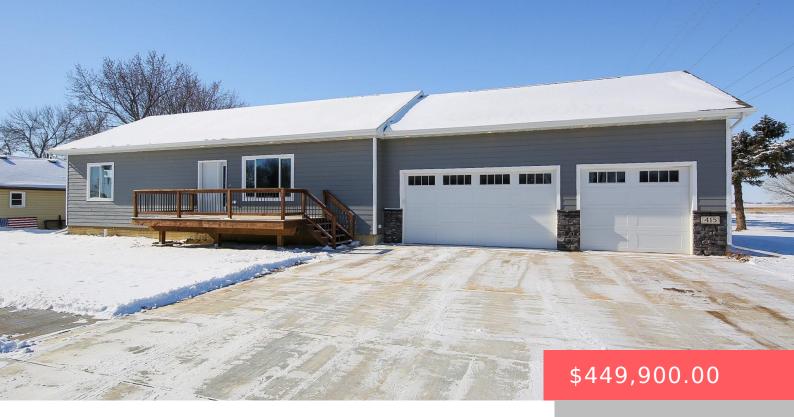

## 415 N ELM ST

https://harr-lemme.com

#### Lot 3 Blk 1 Lennox Stack Addition

- 3 beds
- 2 baths
- Ranch, Single Family
- New Construction
  RESIDENTIAL
- Active, Active-New
- 1500 sq ft

### **Basics**

Category: New Construction, RESIDENTIAL Status: Active, Active-New Bathrooms: 2 baths Floor level: 1500 Lot size: 15352 sq ft

Type: Ranch, Single Family Bedrooms: 3 beds **Total rooms:** 7 Area: 1500 sq ft Year built: 2023

# **Building Details**

Floor covering: Carpet, Vinyl **Exterior material:** Hard Board, Stone/Stone Veneer Parking: Attached

Basement: Full Roof: Shingle Composition