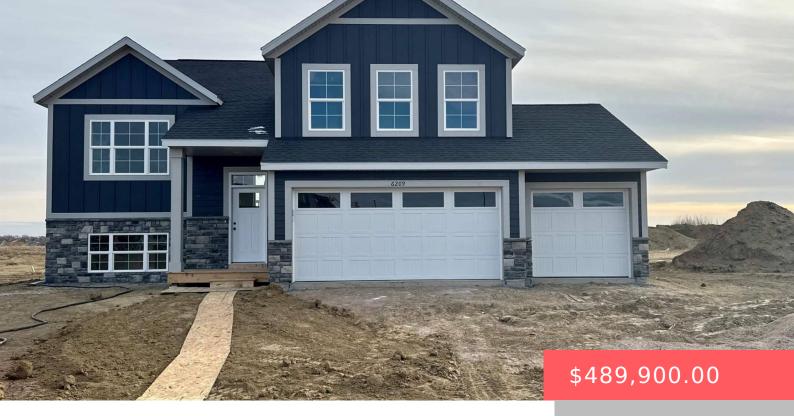

#### **6209 W VALENTINE ST**

https://harr-lemme.com

LOT 12 BLOCK 1 JEFFERSON HEIGHTS 2ND ADDN TO CITY OF SIOUX FALLS

- 5 heds
- 3 baths
- Multi Level, Single Family
- New Construction, RESIDENTIAL
- Active, Active-New
- 2579 sq ft

#### **Basics**

Category: New Construction, RESIDENTIAL Type: Multi Level, Single Family

**Status:** Active, Active-New **Bedrooms: 5** beds

Bathrooms: 3 baths Total rooms: 10

**Floor level:** 1393 **Area: 2579** sq ft

Lot size: 8810 sq ft Year built: 2025

## **Building Details**

Floor covering: Carpet, Tile, Vinyl Basement: Full

**Exterior material:** Hard Board, Stone/Stone Veneer **Roof:** Shingle Composition

Parking: Attached