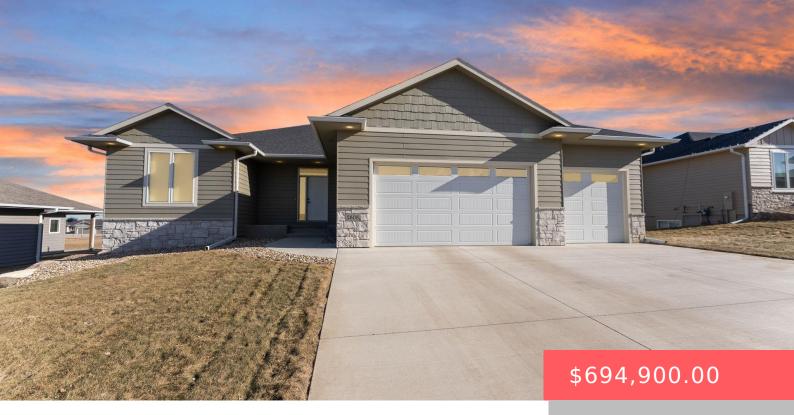

#### **2608 S GALENA AVE**

https://harr-lemme.com

Lot 14 Block 2 Copper Creek Heights an Addn to city of Sioux Falls

- 5 hads
- 3 baths
- Ranch, Single Family
- None, RESIDENTIAL
- Active. Active-New
- 3226 sq ft

#### **Basics**

Category: None, RESIDENTIAL Type: Ranch, Single Family

**Status:** Active, Active-New **Bedrooms: 5** beds

Bathrooms: 3 baths Total rooms: 10
Floor level: 1663 Area: 3226 sq ft

**Lot size: 10994** sq ft **Year built: 2023** 

## **Building Details**

Floor covering: Carpet, Laminate, Tile Basement: Full

**Exterior material:** Hard Board, Stone/Stone Veneer **Roof:** Shingle Composition

Parking: Attached