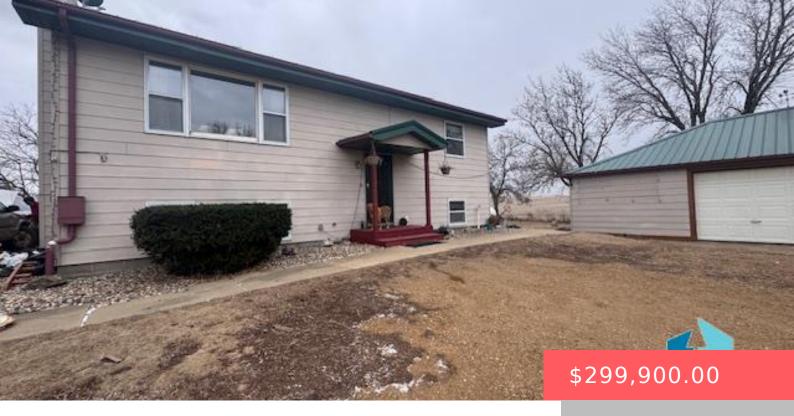

#### 28903 449TH AVE

https://harr-lemme.com

E175' of N248' of N1/2NE1/4; E175' of S248' of N496' of N1/2NE1/4

- 4 heds
- 2 baths
- Single Family, Split Foyer
- Outside City Limits
  RESIDENTIAL
- Active, Active Contingent Home, Active-New
- 1736 sa ft

#### **Basics**

Category: Outside City Limits, RESIDENTIAL Type: Single Family, Split Foyer

**Status:** Active, Active - Contingent Home, Active-New **Bedrooms: 4** beds

Bathrooms: 2 baths Total rooms: 8

Floor level: 988 Area: 1736 sq ft

**Lot size: 87120** sq ft **Year built:** 1978

## **Building Details**

Floor covering: Carpet, Concrete, Vinyl Basement: Full

**Exterior material:** Hard Board **Roof:** Metal

Parking: Detached