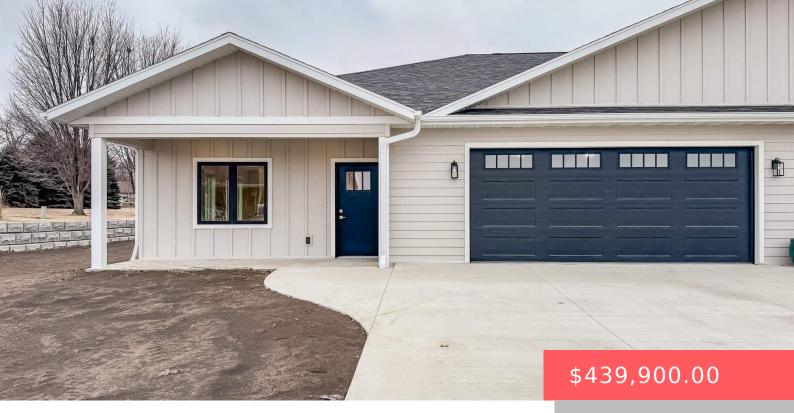

### **303 REBECCA LN**

https://harr-lemme.com

Van Regenmorter Sub Lot 4 Blk 3

- . 2 bodo
- 2 baths
- Ranch, Twin Home
- New Construction, RESIDENTIAL
- Active-New
- 1586 sq ft

#### **Basics**

Category: New Construction, RESIDENTIAL

Status: Active-New Bedrooms: 2 beds

Bathrooms: 2 baths Total rooms: 6

**Floor level:** 1586 sq ft

Lot size: 8126 sq ft Year built: 2025

## **Building Details**

Floor covering: Carpet, Laminate Basement: None

**Exterior material:** Hard Board, Part Brick **Roof:** Shingle Composition

Parking: Attached