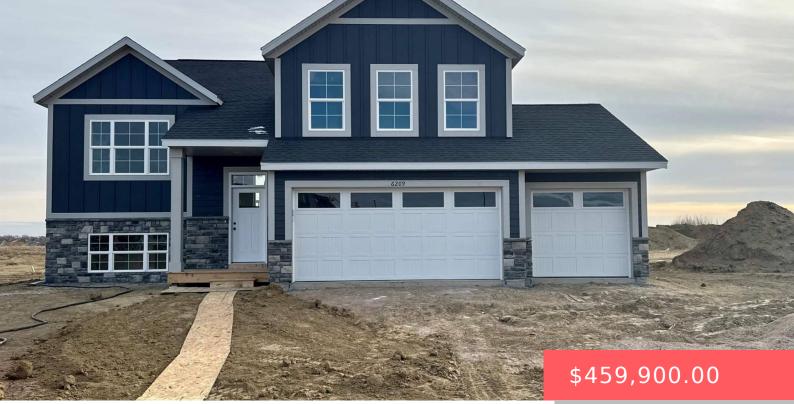

#### 6209 W VALENTINE ST

https://harr-lemme.com

# LOT 12 BLOCK 1 JEFFERSON HEIGHTS 2ND ADDN TO CITY OF SIOUX FALLS

- I I
- 3 baths
- Multi Level, Single Family
- New Construction
- Active. Active-New
- 2579 sq ft

#### Basics

Category: New Construction, RESIDENTIAL Status: Active, Active-New Bathrooms: 3 baths Floor level: 1393 Lot size: 8810 sq ft Type: Multi Level, Single Family Bedrooms: 5 beds Total rooms: 10 Area: 2579 sq ft Year built: 2025

### **Building Details**

Floor covering: Carpet, Tile, Vinyl Exterior material: Hard Board, Stone/Stone Veneer Parking: Attached Basement: Full
Roof: Shingle Composition

#### **Amenities & Features**

Features: Master Bath, Pantry, Vaulted Ceiling