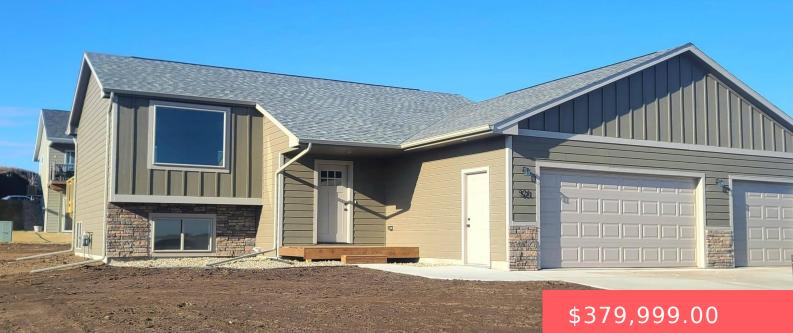

**521 LANEY LN** https://harr-lemme.com

Lot 9 Block 3 Grant Park Addn To City Of Baltic

#### Basics

Category: New Construction, RESIDENTIAL Status: Active, Active - Contingent Misc, Active-New Bathrooms: 2 baths Floor level: 1031 Lot size: 7920 sq ft Type: Single Family, Split Foyer Bedrooms: 4 beds Total rooms: 8 Area: 1796 sq ft Year built: 2024

# **Building Details**

Floor covering: Carpet, Laminate Exterior material: Hard Board, Part Brick Parking: Attached Basement: Full Roof: Shingle Composition