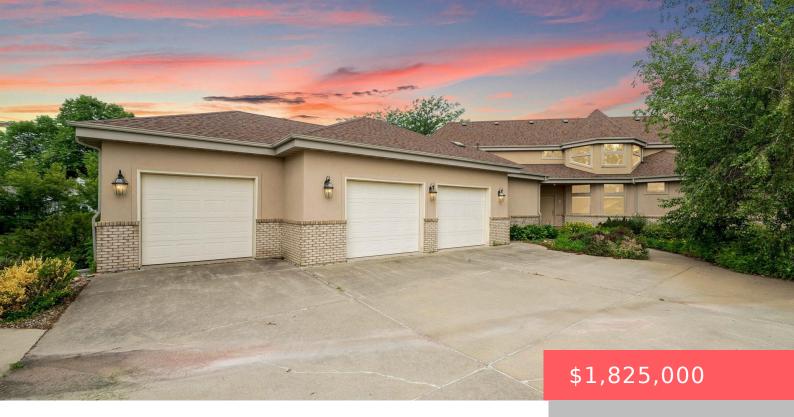

# WENTWORTH, SD, 57075

https://harr-lemme.com

LOTS 19,20,21,&22 ZIMMERMAN PARK #910-D

- 3 beds
- 3 haths
- Single Family, Two Story
- Lake, RESIDENTIAL
- Active
- 3896 sq ft

#### **Basics**

Category: Lake, RESIDENTIAL Type: Single Family, Two Story

Status: Active Bedrooms: 3 beds

**Bathrooms: 3** baths **Total rooms:** 9

Floor level: 3263 Area: 3896 sq ft

**Lot size: 46217** sq ft **Year built:** 1996

## **Building Details**

Floor covering: Carpet, Tile, Wood Basement: Crawl Space

**Exterior material:** Part Brick, Stucco/Drivit **Roof:** Shingle Composition

Parking: Attached