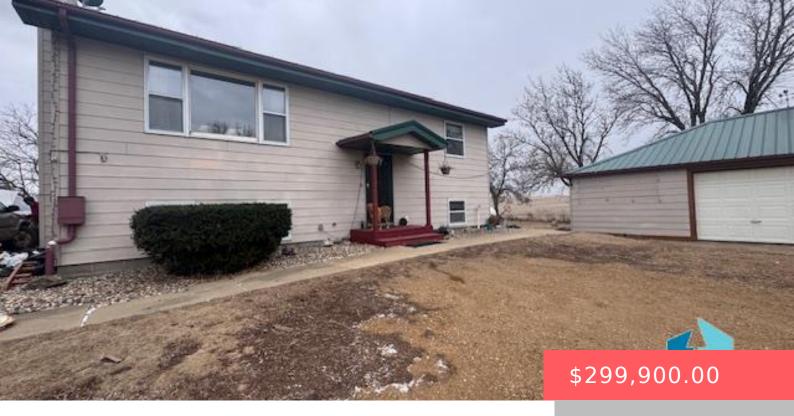

#### 28903 449TH AVE

https://harr-lemme.com

E175' of N248' of N1/2NE1/4; E175' of S248' of N496' of N1/2NE1/4

- 4 heds
- 2 baths
- Single Family, Split Fover
- Outside City Limits RESIDENTIAL
- Active. Active-New
- 1736 sa f

#### **Basics**

Category: Outside City Limits, RESIDENTIAL Type: Single Family, Split Foyer

Status: Active, Active-New Bedrooms: 4 beds

Bathrooms: 2 baths Total rooms: 8

Floor level: 988 Area: 1736 sq ft

**Lot size: 87120** sq ft **Year built:** 1978

## **Building Details**

Floor covering: Carpet, Concrete, Vinyl Basement: Full

**Exterior material:** Hard Board **Roof:** Metal

Parking: Detached