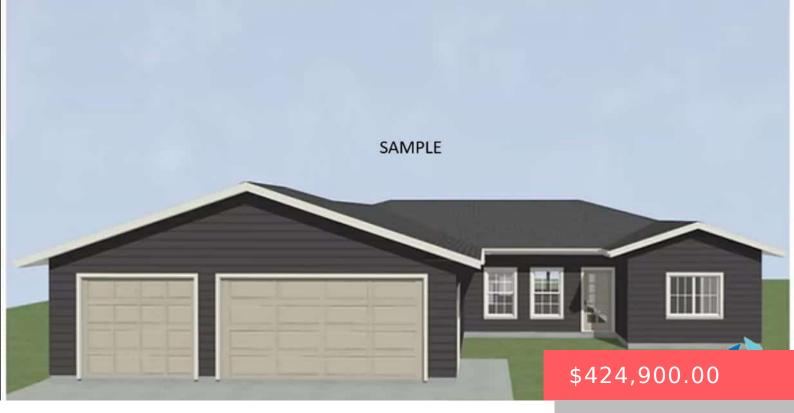

### **1000 S 6TH AVE**

https://harr-lemme.com

SUNSET COURT 2ND ADD BLK 2 LOT 7

- . 2 bode
- 2 baths
- Ranch, Single Family
- New Construction, RESIDENTIAL
- Active. Active-New
- 1465 sq ft

#### **Basics**

Category: New Construction, RESIDENTIAL Type: Ranch, Single Family

Status: Active, Active-New Bedrooms: 3 beds

Bathrooms: 2 baths Total rooms: 7

**Floor level:** 1465 sq ft

**Lot size: 15176** sq ft **Year built:** 2025