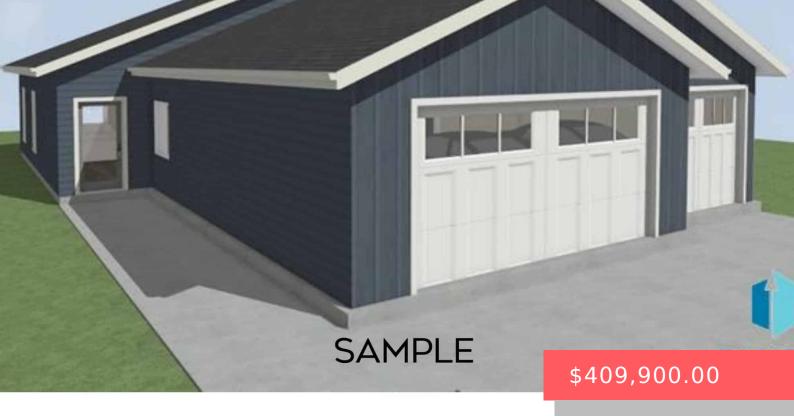

#### **1002 S 6TH AVE**

https://harr-lemme.com

SUNSET COURT 2ND ADD BLK 2 LOT 6

- 3 heds
- 2 baths
- Ranch, Single Family
- New Construction, RESIDENTIAL
- Active, Active-New
- 1430 sa ft

### **Basics**

Category: New Construction, RESIDENTIAL Type: Ranch, Single Family

Status: Active, Active-New Bedrooms: 3 beds

Bathrooms: 2 baths Total rooms: 10

**Floor level:** 1430 Area: **1430** sq ft

**Lot size: 9520** sq ft **Year built:** 2025