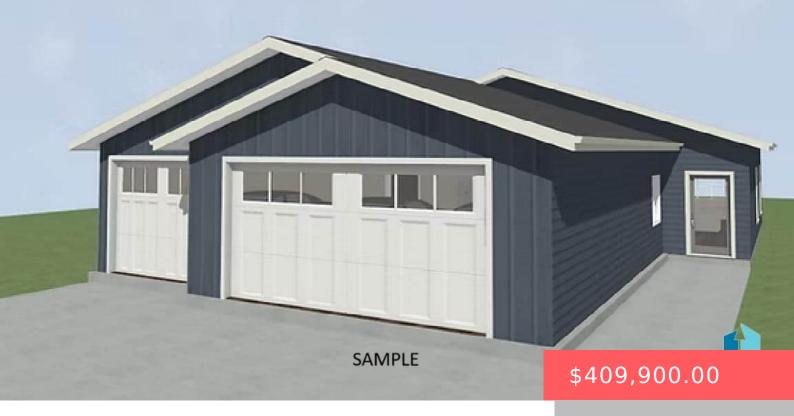

### **1104 S 6TH AVE**

https://harr-lemme.com

SUNSET COURT 2ND ADD BLK 2 LOT 1

- · 3 heds
- 2 baths
- Ranch, Single Family
- New Construction, RESIDENTIAL
- Active, Active-New
- 1430 sa ft

#### **Basics**

Category: New Construction, RESIDENTIAL Type: Ranch, Single Family

Status: Active, Active-New Bedrooms: 3 beds

Bathrooms: 2 baths

Floor level: 1430

Area: 1430 sq ft

**Lot size: 9520** sq ft **Year built:** 2024

# **Building Details**

**Basement:** None **Roof:** Shingle Composition

Parking: Attached