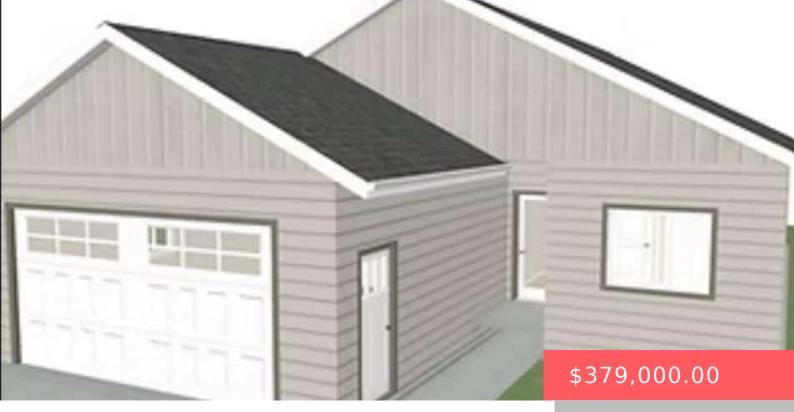

#### 1004 S 6TH AVE

https://harr-lemme.com

SUNSET COURT 2ND ADD BLK 2 LOT 5

- 3 beds
- 2 baths
- Ranch, Single Family
- New Constructio
   RESIDENTIAL
- Active, Active-New
- 1512 sq ft

#### Basics

Category: New Construction, RESIDENTIAL Status: Active, Active-New Bathrooms: 2 baths Floor level: 1512 Lot size: 10500 sq ft Type: Ranch, Single Family Bedrooms: 3 beds Total rooms: 9 Area: 1512 sq ft Year built: 2024

# **Building Details**

Basement: None
Parking: Attached

Roof: Shingle Composition