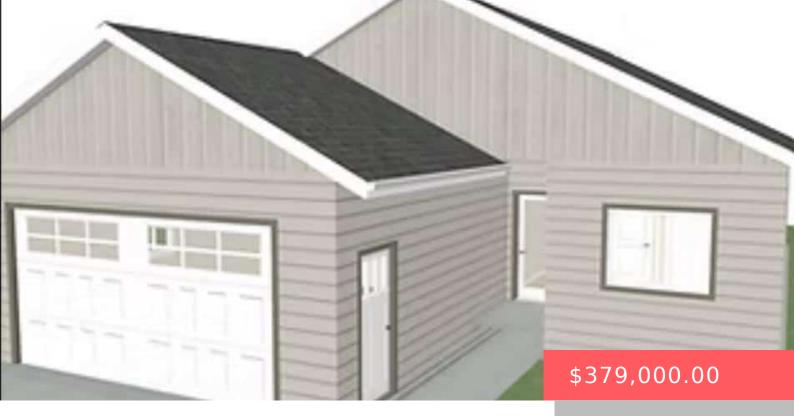

### **1006 S 6TH AVE**

https://harr-lemme.com

SUNSET COURT 2ND ADD BLK 2 LOT 4

- · 3 heds
- 2 baths
- Ranch, Single Family
- New Construction, RESIDENTIAL
- Active, Active-New
- 1512 sa f

#### **Basics**

Category: New Construction, RESIDENTIAL Type: Ranch, Single Family

Status: Active, Active-New Bedrooms: 3 beds

Bathrooms: 2 baths Total rooms: 9
Floor level: 1512 Area: 1512 sq ft

**Lot size: 10500** sq ft **Year built:** 2025