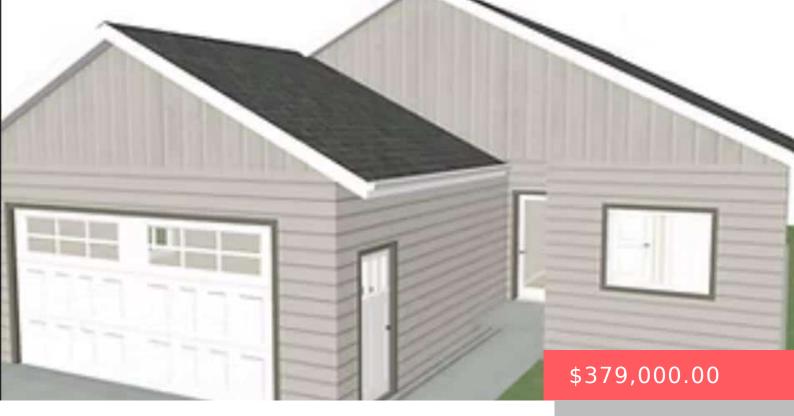

### **1100 S 6TH AVE**

https://harr-lemme.com

SUNSET COURT 2ND ADD BLK 2 LOT 3

- 3 heds
- 2 baths
- Ranch, Single Family
- New Construction, RESIDENTIAL
- Active, Active-New
- 1512 sq fl

#### **Basics**

Category: New Construction, RESIDENTIAL Type: Ranch, Single Family

Status: Active, Active-New Bedrooms: 3 beds

Bathrooms: 2 baths

Floor level: 1512

Area: 1512 sq ft

**Lot size: 10500** sq ft **Year built:** 2025