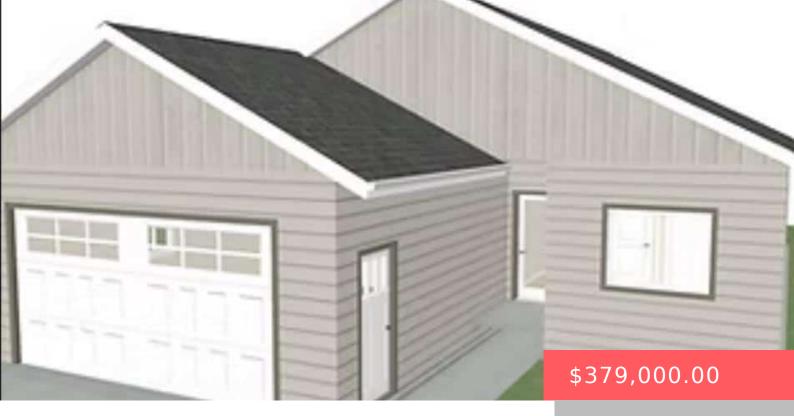

### **1102 S 6TH AVE**

https://harr-lemme.com

SUNSET COURT 2ND ADD BLK 2 LOT 2

- · 3 heds
- 2 baths
- Ranch, Single Family
- New Construction, RESIDENTIAL
- Active, Active-New
- 1512 sa ft

#### **Basics**

Category: New Construction, RESIDENTIAL Type: Ranch, Single Family

Status: Active, Active-New Bedrooms: 3 beds

Bathrooms: 2 baths Total rooms: 9
Floor level: 1512 Area: 1512 sq ft

**Lot size: 10500** sq ft **Year built:** 2025