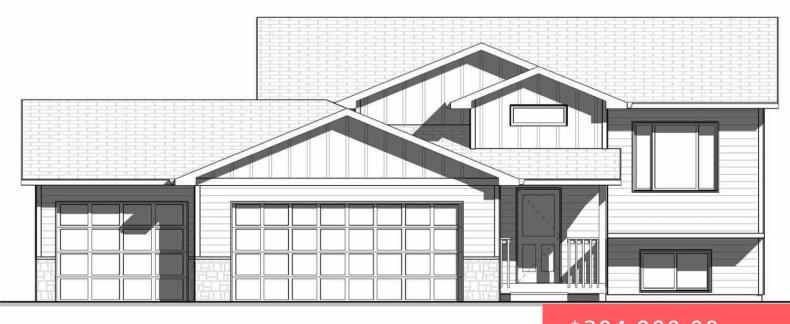

## \$304,900.00

#### 3224 N YUKON AVE

https://harr-lemme.com

#### LOT 9 BLOCK 15 MCGEE FARMS ADDN TO CITY OF SIOUX FALLS

- 2 beds
- 1 bath
- Single Family, Split Foyer
- New Construction
   RESIDENTIAL
- Active, Active Contingent Misc, Active-New
- 944 sq ft

### Basics

Category: New Construction, RESIDENTIAL Status: Active, Active - Contingent Misc, Active-New Bathrooms: 1 bath Floor level: 944 Lot size: 7320 sq ft Type: Single Family, Split Foyer Bedrooms: 2 beds Total rooms: 7 Area: 944 sq ft Year built: 2024

## **Building Details**

Floor covering: Carpet, Vinyl Exterior material: Hard Board, Stone/Stone Veneer Parking: Attached Basement: Full
Roof: Shingle Composition