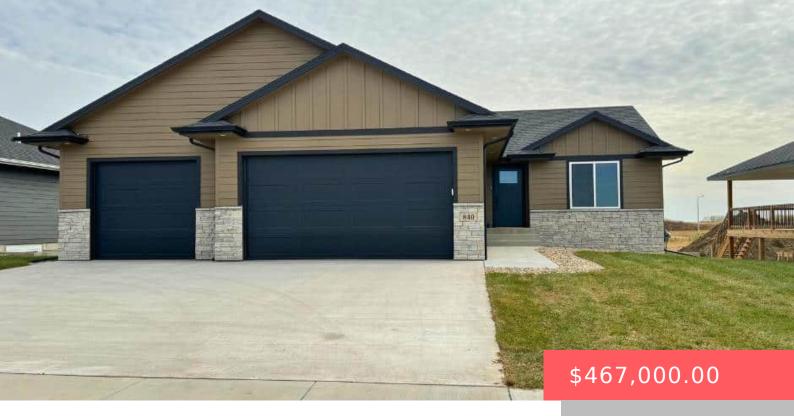

#### **840 S MELISSA AVE**

https://harr-lemme.com

block 9 Lot 7 Tiger Meadows addition to the city of Harrisburg.

- 3 heds
- 2 baths
- Ranch, Single Family
- New Construction RESIDENTIAL
- Active, Active Contingent Misc, Active-New
- 1366 sq ft

#### **Basics**

Category: New Construction, RESIDENTIAL

**Status:** Active, Active - Contingent Misc, Active-New

Bathrooms: 2 baths

Floor level: 1366

Lot size: 9990 sq ft

Type: Ranch, Single Family

**Bedrooms: 3** beds

## **Building Details**

Floor covering: Carpet, Tile, Vinyl Basement: Full

**Exterior material:** Hard Board, Part Brick **Roof:** Shingle Composition

Parking: Attached