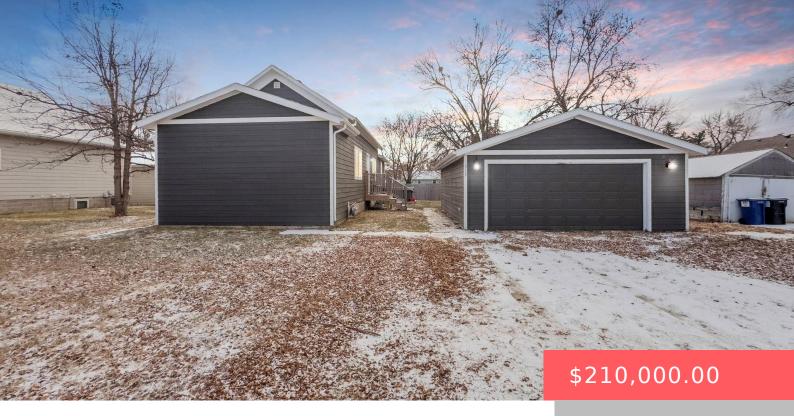

#### **317 E 3RD AVE AVE**

https://harr-lemme.com

O.L. TO LENNOX- W 75' N 107' OUT LOT 21

- 2 heds
- 1 bath
- Ranch, Single Family
- None, RESIDENTIAL
- Active, Active Contingent Misc. Active-New
- 954 sq ft